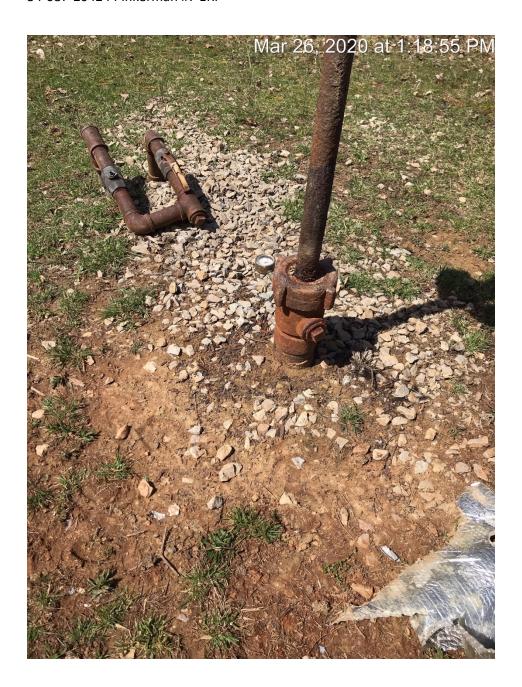

3-26-2020 Compliance Notice # 1567619883 follow up inspection. The injection line valve is closed. The injection tubing master valve is closed. The injection tubing master valve was not opened during the inspection. The injection tubing is wet at the casing slip ring. Pictures were taken.