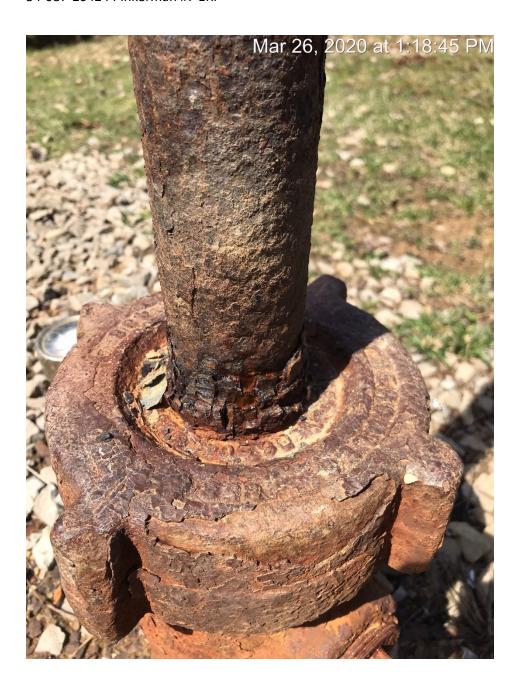

3-26-2020 Compliance Notice # 1567619883 follow up inspection. The injection line valve is closed. The injection tubing master valve is closed. The injection tubing master valve was not opened during the inspection. The injection tubing is wet at the casing slip ring. Pictures were taken.