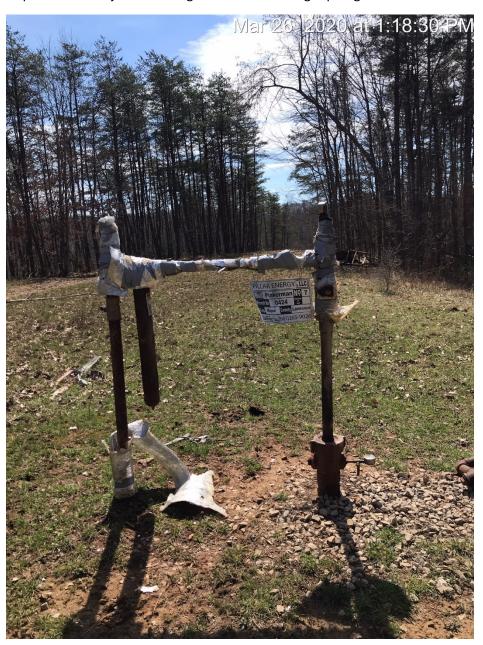

3-26-2020 Compliance Notice # 1567619883 follow up inspection. The injection line valve is closed. The injection tubing master valve is closed. The injection tubing master valve was not opened during the inspection. The injection tubing is wet at the casing slip ring. Pictures were taken.