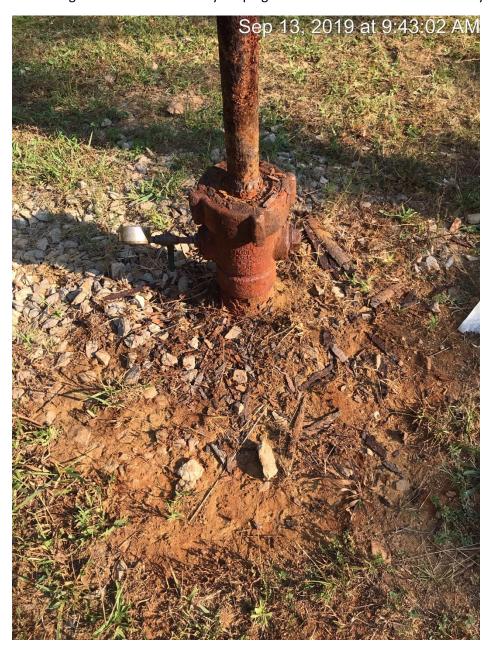

9-13-2019 Compliance Notice # 1567619883 follow up inspection. The injection line valve is closed. The injection tubing master valve is closed. The injection tubing insulation and scale have been removed. The tubing is wet but not currently seeping brine. The scald area is 24 inches by 24 inches.