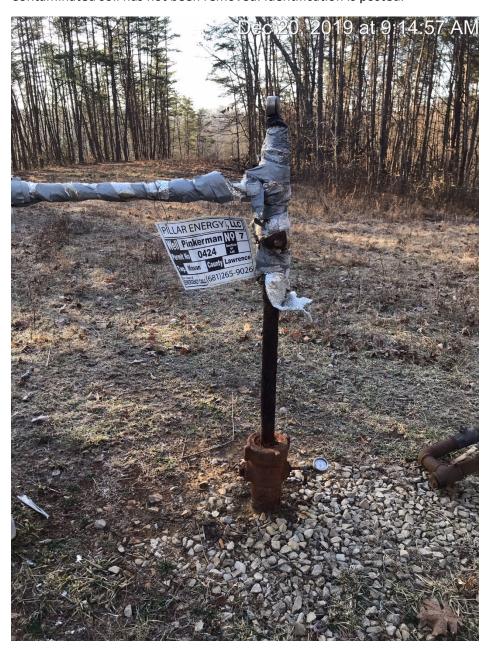

12-20-2019 Compliance Notice # 1567619883 follow up inspection. The injection tubing master valve is closed. The injection tubing hole is open with no fluid leaking out. The annulus has 202 psi. Contaminated soil has not been removed. Identification is posted.