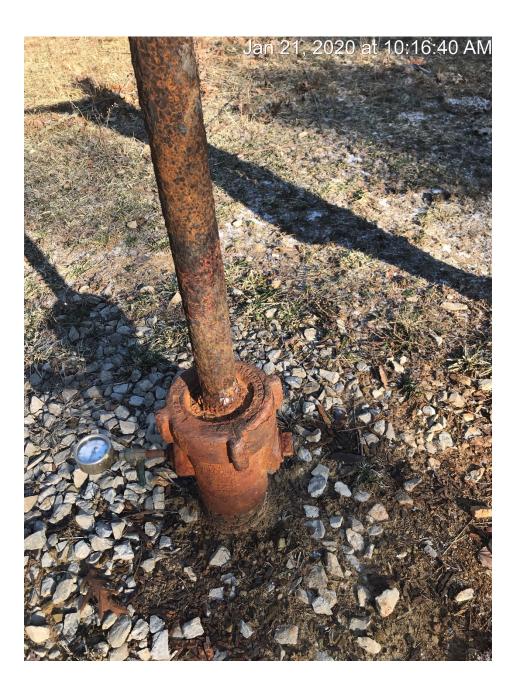

1-21-2019 Compliance Notice # 1567619883 follow up inspection. The injection tubing master valve is closed. The annulus valve is frozen shut. The tubing was not leaking during the inspection. Identification is posted.