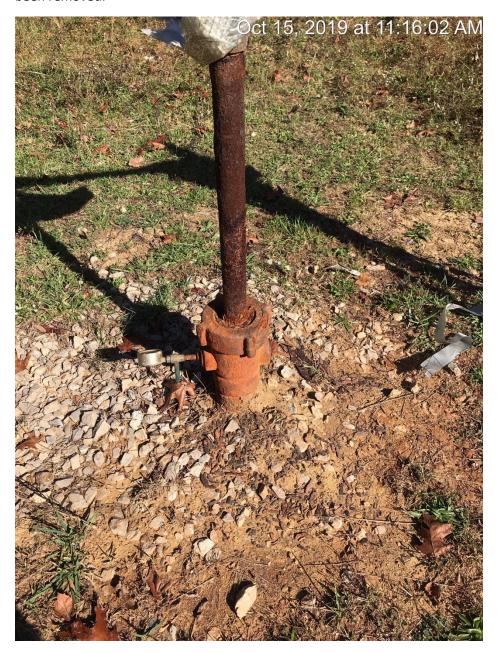

10-15-2019 Compliance Notice # 1567619883 follow up inspection. The injection line valve is closed. The injection tubing master valve is closed. The tubing leak has not been repaired. Contaminated soil has not been removed.