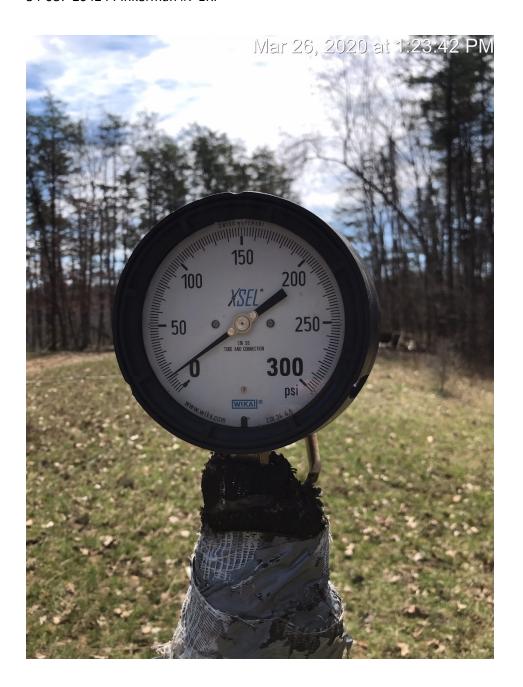

12-20-2019 Compliance Notice # 1567619883 follow up inspection. The injection tubing master valve is closed. The injection tubing hole is open with no fluid leaking out. The annulus has 202 psi. Contaminated soil has not been removed. Identification is posted.

3-26-2020 Compliance Notice # 1567619883 follow up inspection. The injection line valve is closed. The injection tubing master valve is closed. The injection tubing master valve was not opened during the inspection. The injection tubing is wet at the casing slip ring. Pictures were taken.