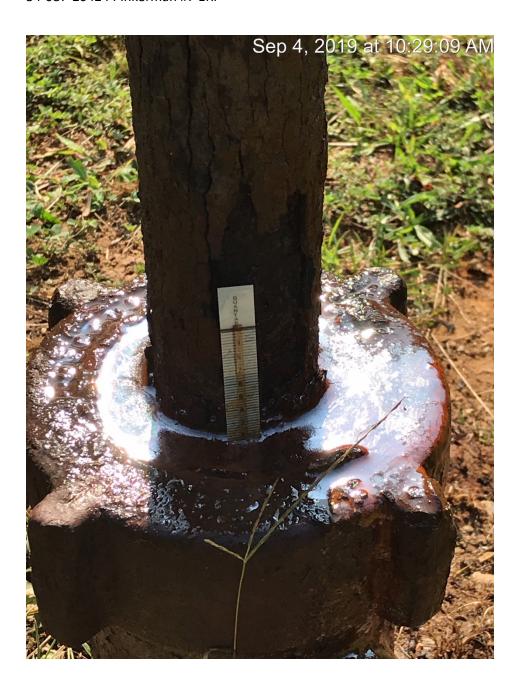

9-4-2019 CN #1567619883. UIC Quarterly inspection of the well revealed that the injection tubing is leaking brine onto the wellhead and onto the ground (a contaminated area 20 inches by 24 inches.) The standing water on the wellhead ring was tested with a high range Quantab. The Quantab was maxed out at greater than 6898 ppm Cl. The top joint of injection tubing needs to be repaired or replaced. All contaminated soil must be removed and disposed of at an EPA approved landfill. The injection line must be shut off until repairs have been completed. Contact UIC Inspector Jon Scott at 740-624-4963