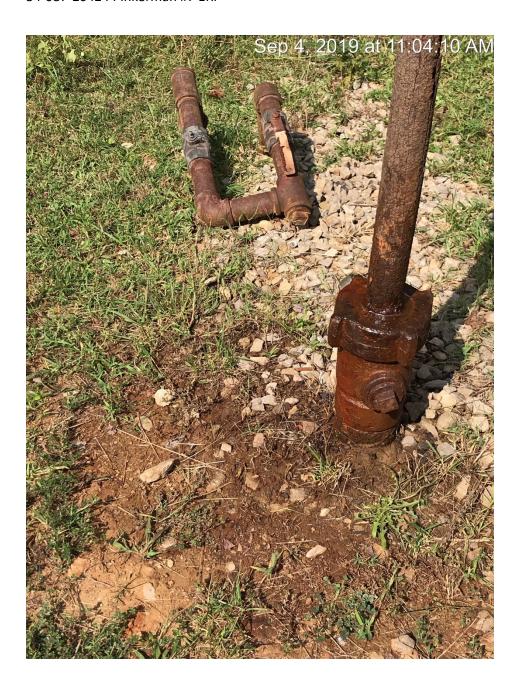

10-15-2019 Compliance Notice # 1567619883 follow up inspection. The injection line valve is closed. The injection tubing master valve is closed. The tubing leak has not been repaired. Contaminated soil has not been removed.