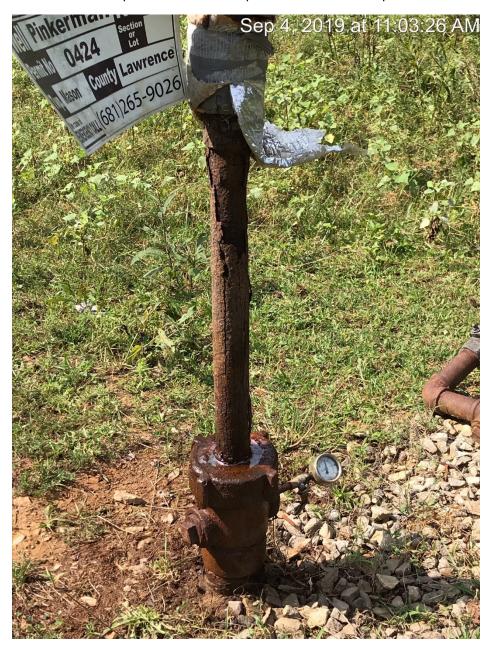

9-4-2019 CN #1567619883. UIC Quarterly inspection of the well revealed that the injection tubing is leaking brine onto the wellhead and onto the ground (a contaminated area 20 inches by 24 inches.) The standing water on the wellhead ring was tested with a high range Quantab. The Quantab was maxed out at greater than 6898 ppm Cl. The top joint of injection tubing needs to be repaired or replaced. All contaminated soil must be removed and disposed of at an EPA approved landfill. The injection line must be shut off until repairs have been completed. Contact UIC Inspector Jon Scott at 740-624-4963