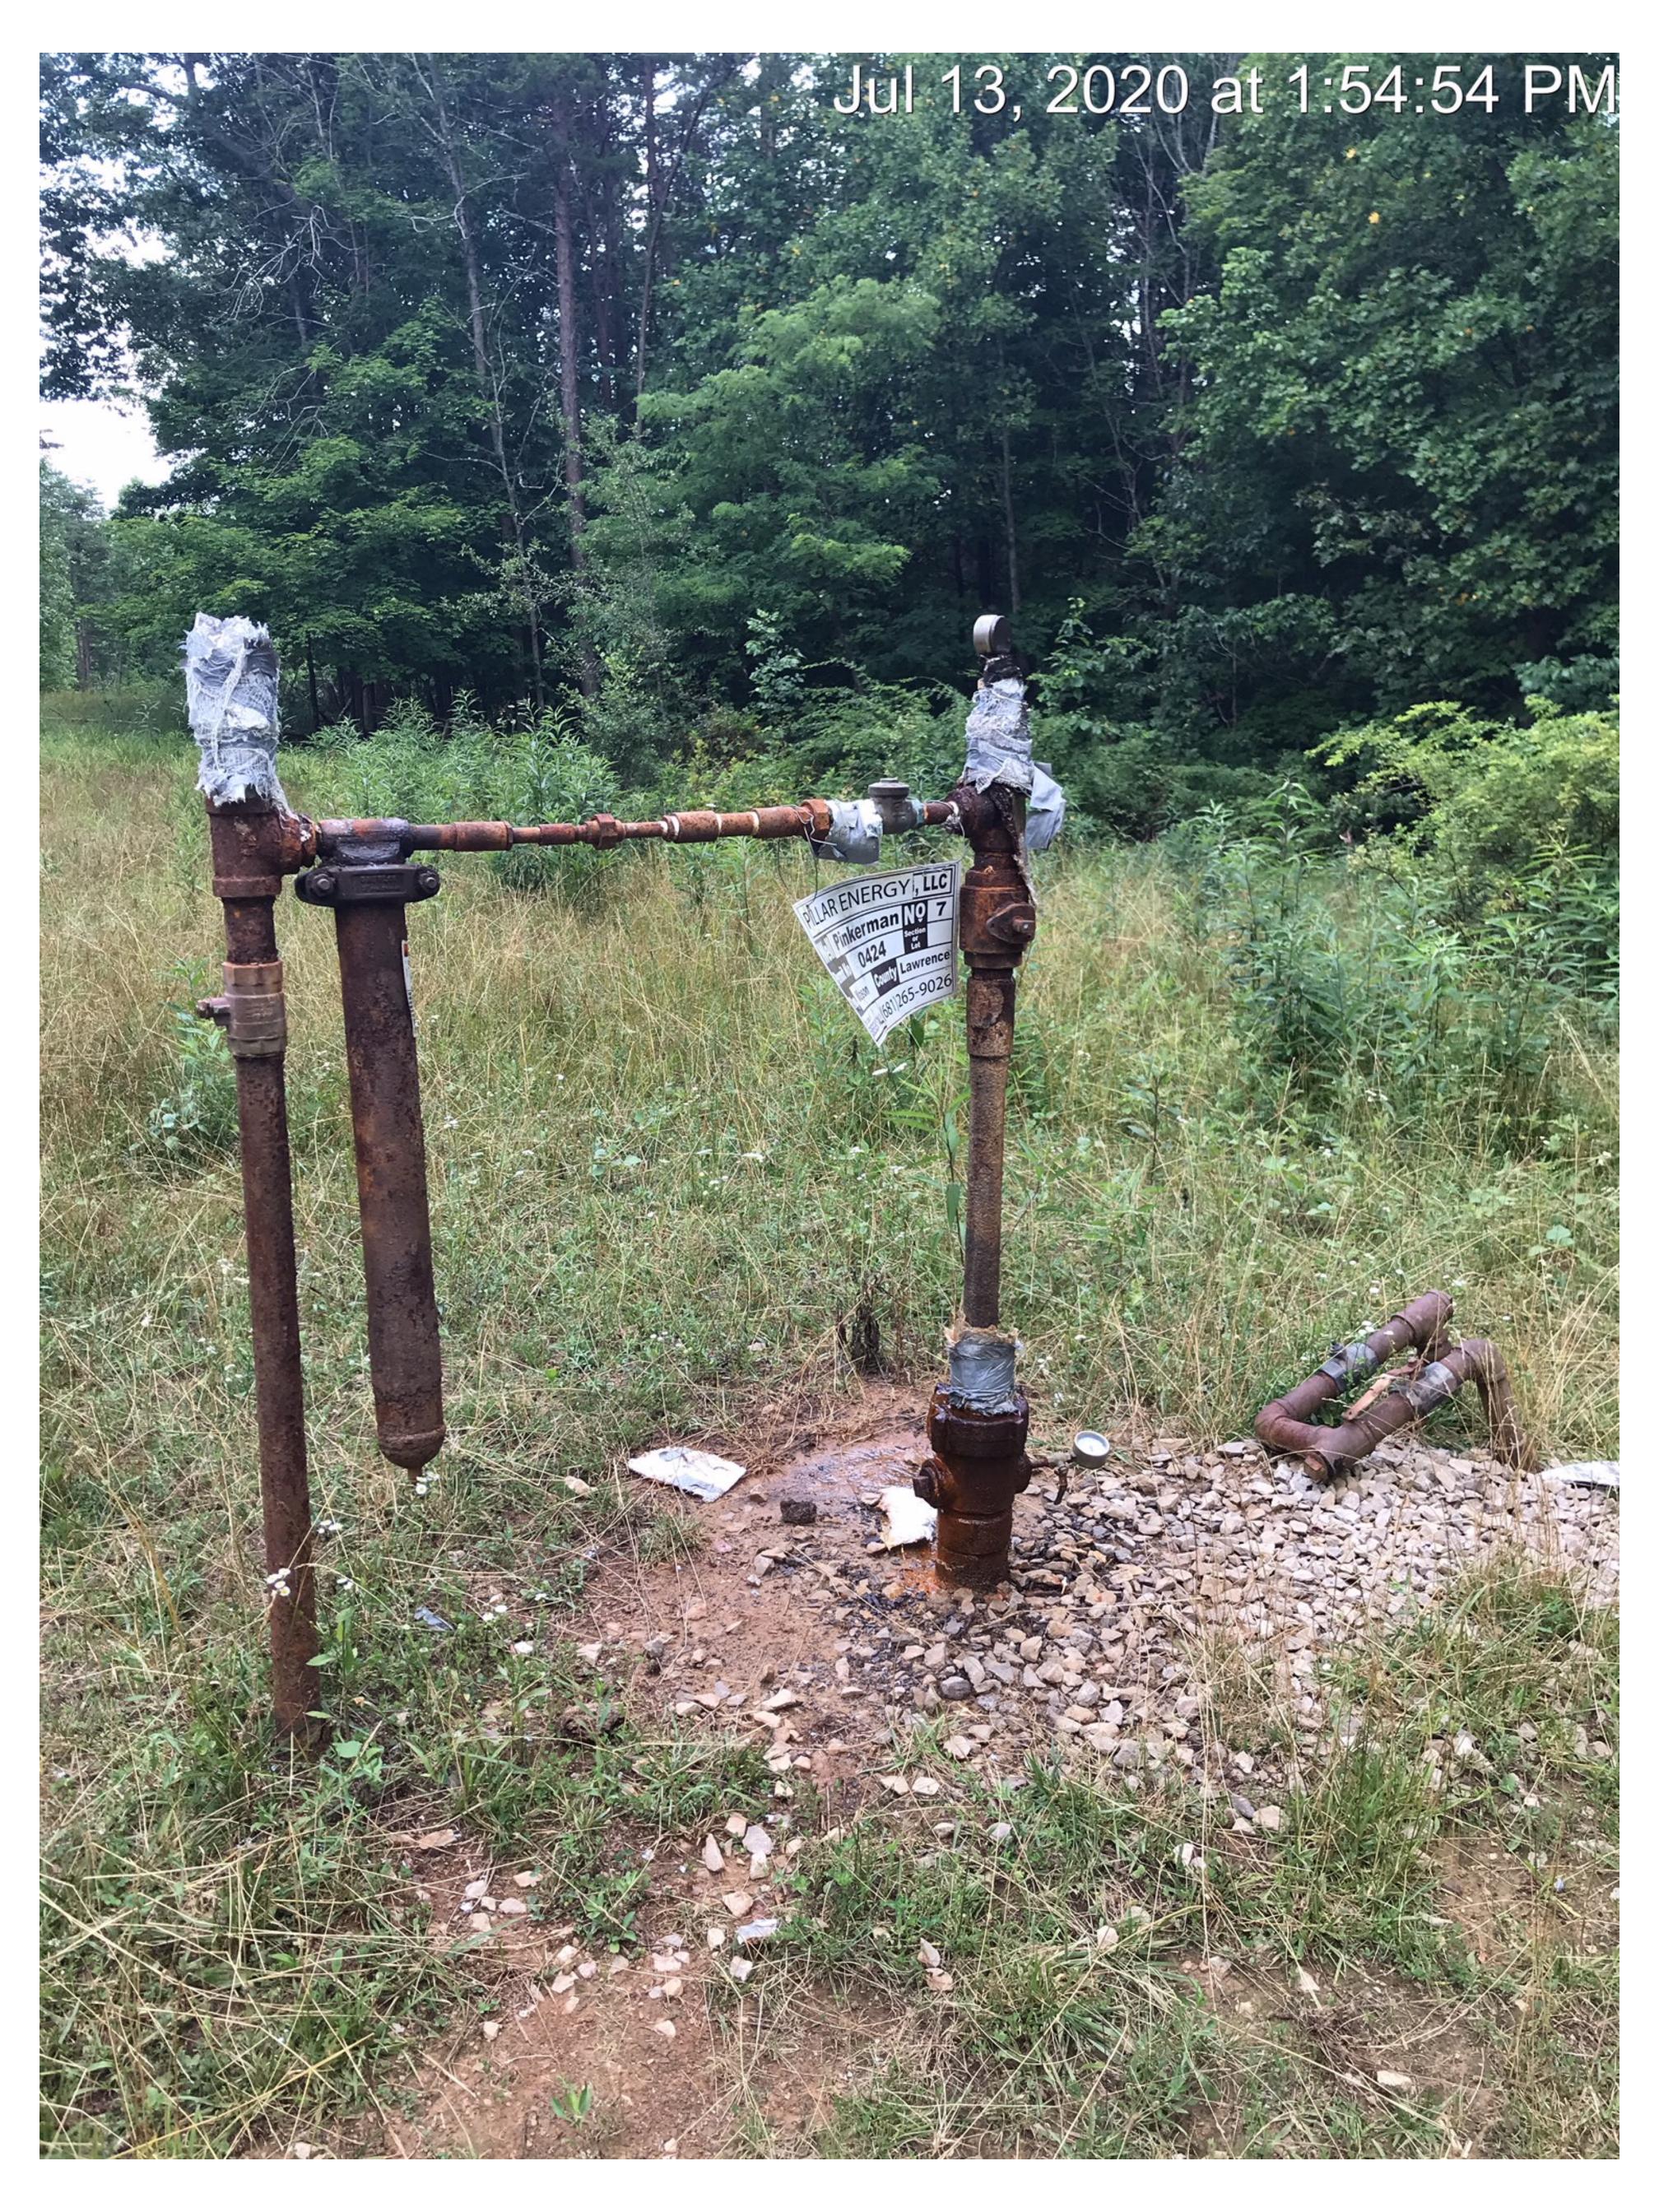

Type of Notification

Contact JON SCOTT

Inspection Comments:

Compliance Notice # 1567619883 follow up inspection. The injection tubing is currently leaking brine into the ground. The scald area is 48 inches by 36 inches with standing brine. The brine was tested on the ground with a high range Quantab. The Quantab was maxed out at over 6,000 ppm Cl. The injection tubing has 40 psi on it. The injection tubing master valve was closed and not opened during the inspection due to the over all poor condition of the tubing and fittings. Pictures were taken.